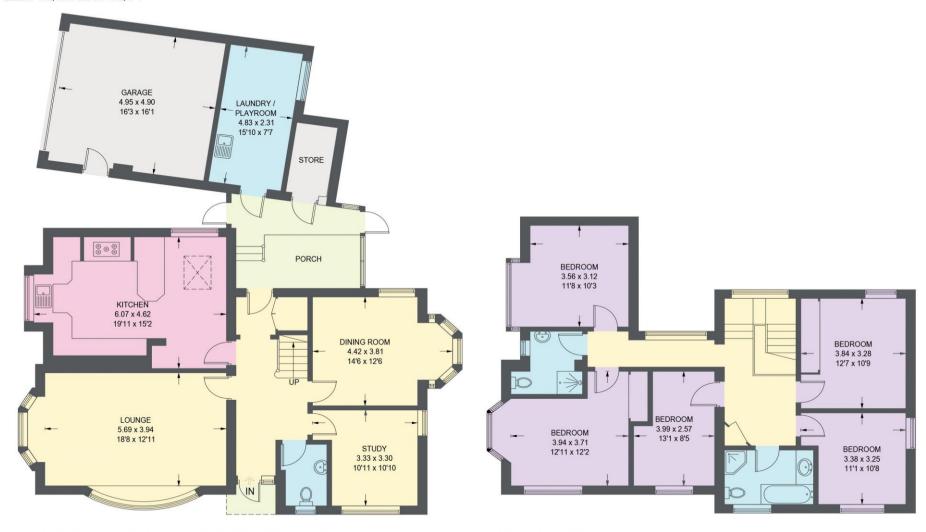

## **48 SCHOOL GREEN LANE**

APPROXIMATE GROSS INTERNAL AREA =183.8 SQ M / 1978 SQ FT OUTBUILDINGS = 39.1 SQ M / 421 SQ FT TOTAL = 222.9 SQ M / 2399 SQ FT

GROUND FLOOR (EXCLUDING OUTBUILDINGS) 94.5 SQ M / 1017 SQ FT

FIRST FLOOR 89.3 SQ M / 961 SQ FT

Illustration for identification purposes only, measurements are approximate, not to scale.